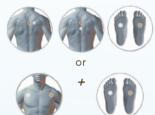

#### **IceWave**

- FAST acting and non-addictive
- No drugs, chemicals or stimulants
- Release your negative energy